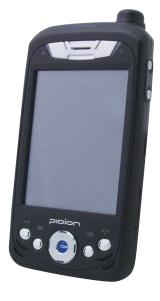

## HHD Handheld Device

Pictured: BM-150 Handheld Device

The Schlage Utility Software (SUS) on the Handheld Device (HHD), in conjunction with your access control software, provides an easy way to manage people, audits and locks for simple access control management.

## Handheld Device (HHD)

- USB plug and play connectivity
- 8.9cm LCD display
- Touch screen/keypad backlit
- 32-bit processor
- OS: Windows Mobile 5.0
- Memory: 128 MB RAM/256 MB ROM
- Battery: rechargeable 3.7 v, 1,230 mAH, Li-ion
- Dimensions: 13.5 cm x 7.3 cm x 1.8 cm
- Weight: 190 g
- 1.2 m drop to steel surface, 2 drops per 6 sides